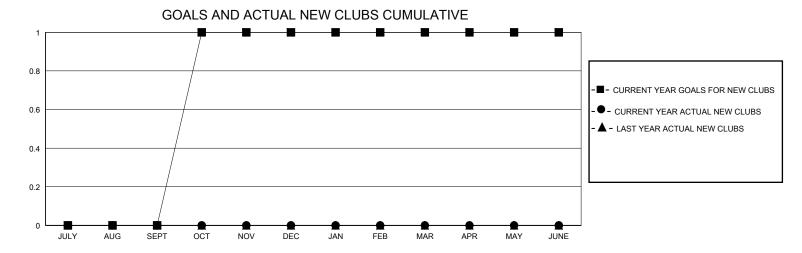

## District 26 M5

Results as of: 4/30/2024

3

| GMT:                  |               | LOC       | CATION MISSOUR | RI                    |                       |                         | GMT CA                                             |  |
|-----------------------|---------------|-----------|----------------|-----------------------|-----------------------|-------------------------|----------------------------------------------------|--|
| Clubs                 |               |           |                | Members               |                       |                         |                                                    |  |
| RESULTS FOR 2023-2024 |               |           |                | RESULTS FOR 2023-2024 |                       |                         |                                                    |  |
| QUARTER               | NEW CLUB GOAL | NEW CLUBS | DROPPED CLUBS  | QUARTER MEMB          | ER GROWTH NET<br>GOAL | MEMBER GROWTH<br>ACTUAL | DROPPED<br>MEMBERS ACTUAL<br>(including transfers) |  |
| JULY/AUG/SEPT         | 0             | 0         | 0              | JULY/AUG/SEPT         | 2                     | 25                      | 18                                                 |  |
| OCT/NOV/DEC           | 1             | 0         | 0              | OCT/NOV/DEC           | 20                    | 16                      | 33                                                 |  |
| JAN/FEB/MAR           | 0             | 0         | 0              | JAN/FEB/MAR           | 0                     | 24                      | 27                                                 |  |