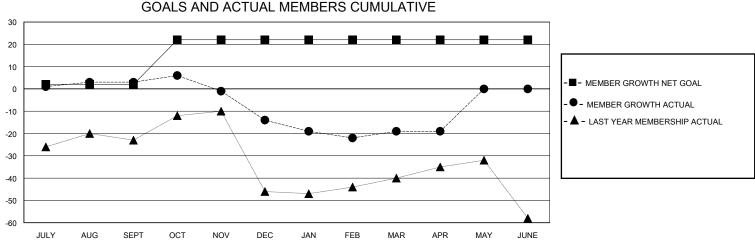

## District 26 M5

Results as of: 4/30/2024

3

| GMT:                  |               | LOC       | CATION MISSOUR | RI                    |                       |                         | GMT CA                                             |  |
|-----------------------|---------------|-----------|----------------|-----------------------|-----------------------|-------------------------|----------------------------------------------------|--|
| Clubs                 |               |           |                | Members               |                       |                         |                                                    |  |
| RESULTS FOR 2023-2024 |               |           |                | RESULTS FOR 2023-2024 |                       |                         |                                                    |  |
| QUARTER               | NEW CLUB GOAL | NEW CLUBS | DROPPED CLUBS  | QUARTER MEMB          | ER GROWTH NET<br>GOAL | MEMBER GROWTH<br>ACTUAL | DROPPED<br>MEMBERS ACTUAL<br>(including transfers) |  |
| JULY/AUG/SEPT         | 0             | 0         | 0              | JULY/AUG/SEPT         | 2                     | 25                      | 18                                                 |  |
| OCT/NOV/DEC           | 1             | 0         | 0              | OCT/NOV/DEC           | 20                    | 16                      | 33                                                 |  |
| JAN/FEB/MAR           | 0             | 0         | 0              | JAN/FEB/MAR           | 0                     | 24                      | 27                                                 |  |